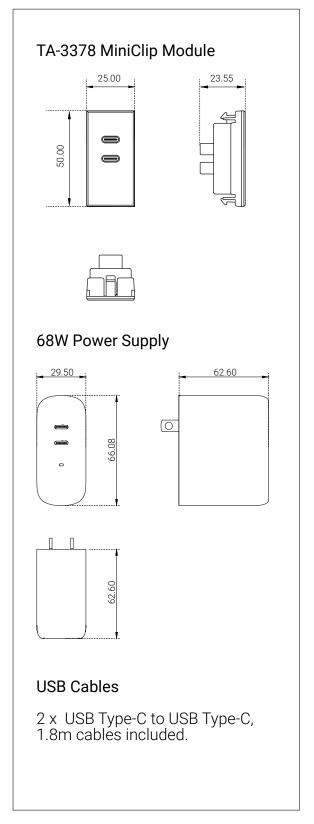

ery (USB PD) to optimise charging speed and efficiency.
- Advanced GaN (gallium nitride) technology minimises the size of the supplied wall charger.
- Universal compatibility for laptops, tablets and smartphones with a USB C port.
- Safe and reliable. The use of heat tolerant gallium nitride semiconductors along with certifications ensure fast and safe charging for your guests devices.
- Built in protection against overcharging, overheating & short circuiting.
- Also compatible with MediaHub UHD and PowerHub when used with a suitable trim.
- Available in soft-touch black or white to blend with your room décor

# Part Numbers

| TA-3378-25BK | - Soft-touch black. |
|--------------|---------------------|
|--------------|---------------------|

TA-3378-25WH - Soft-touch white.

# Dimensions