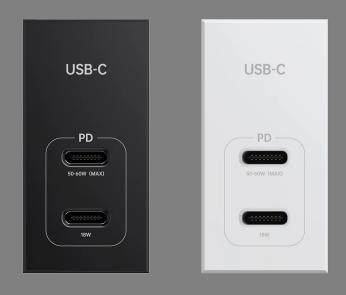

### High Power Guest Room Charging

The Dual USB-C MiniClip Module (TA-3378) is an ideal addition to any hotel guest room. It provides charging capability for the full range of devices that todays hotel guests carry with them.

The upper outlet is USB Power Delivery compliant and can deliver up to 50 watts for powering and charging laptops<sup>1</sup>, tablets and smartphones.

The lower outlet is also USB Power delivery compliant and can deliver up to 18 watts and is ideal for tablets and smartphones.

### MiniClip Compatible

The Dual MiniClip USB-C Module has a durable and attractive, soft-touch rubberized finish and is available in either black or white to match your décor.

Combine this module with up to three other MiniClip modules in a 100mm trim (4 x 25mm modules) or one other module in a 50 mm trim (2 x 25mm modules).