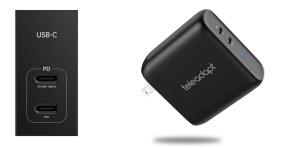

The separate wall charger simply connects to the MiniClip module with USB Type-C cables and employs GaN technology to maximise performance whilst minimising size and heat.

## **Specifications**

- Dual USB-C MiniClip Module for charging smartphones, tablets and laptops.
- Combine with other modules of your choice from the TeleAdapt MiniClip range.
- Total of 68W fast charging. The two USB-C ports to allow your guests to charge two devices simultaneously.
- 60W + 18W with a maximum combined output 68W.
- USB Power Delivery (USB PD) to optimise charging speed and efficiency.
- Advanced GaN (gallium nitride) technology minimises the size of the supplied wall charger.
- Universal compatibility for laptops, tablets and smartphones with a USB C port.
- Safe and reliable. The use of heat tolerant gallium nitride semiconductors along with certifications ensure fast and safe charging for your guests devices.
- Built in protection against overcharging, overheating & short circuiting.
- Also compatible with MediaHub UHD and PowerHub when used with a suitable trim.
- Available in soft-touch black or white to blend with your room décor