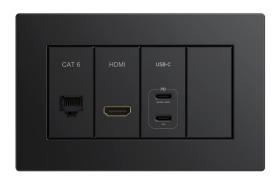

The MiniClip range is also compatible with the market leading MediaHub UHD (TA-3360) and if used with an extender trim, can also be paired with a PowerHub of your choice.

<sup>1</sup>Some larger laptops have power requirements greater than 50 watts. In this instance using the laptop may consume more power than can be provided and charging performance may be degraded.